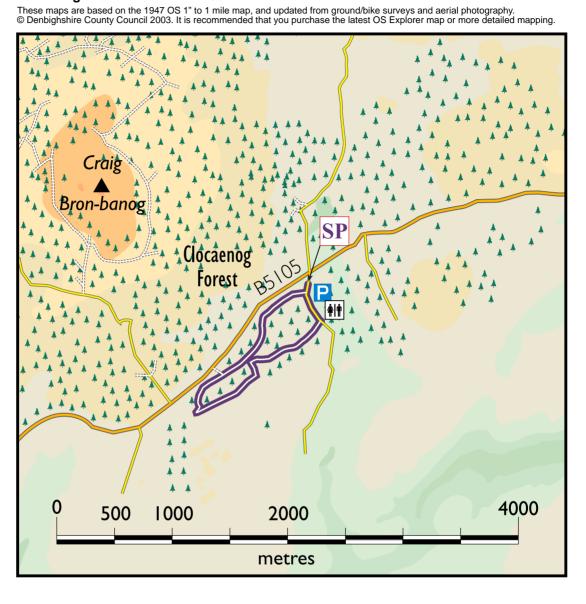

## **ROUTE CARD**

Ride Name: Grade: Map Required: Total Distance: Approx. Ride Time:

**Total Height Climbed:** 

Bod Petryal Easy/Beginner OS Explorer 264 3.5Km (approx.) 1hr

60m

## **Cycling Legend**

ROUTE A road B road C road Track

The route is shown as a broad purple line with the type of road and surface inset.

---- Other Bridleway

## \_ \_

SP

Start Point

Key to symbols

Car Parking

Pub

Cattle Grid Post Box

Information

Cafe

Public Telephone

Farm

| Symbol | Description                                                                              | Distance<br>(Km)  | Height<br>(m) |
|--------|------------------------------------------------------------------------------------------|-------------------|---------------|
| SP     | Car Park. <b>Turn right off surfaced road onto forest track, begin to climb.</b> Finish. | <b>0.4</b><br>3.5 | ()            |