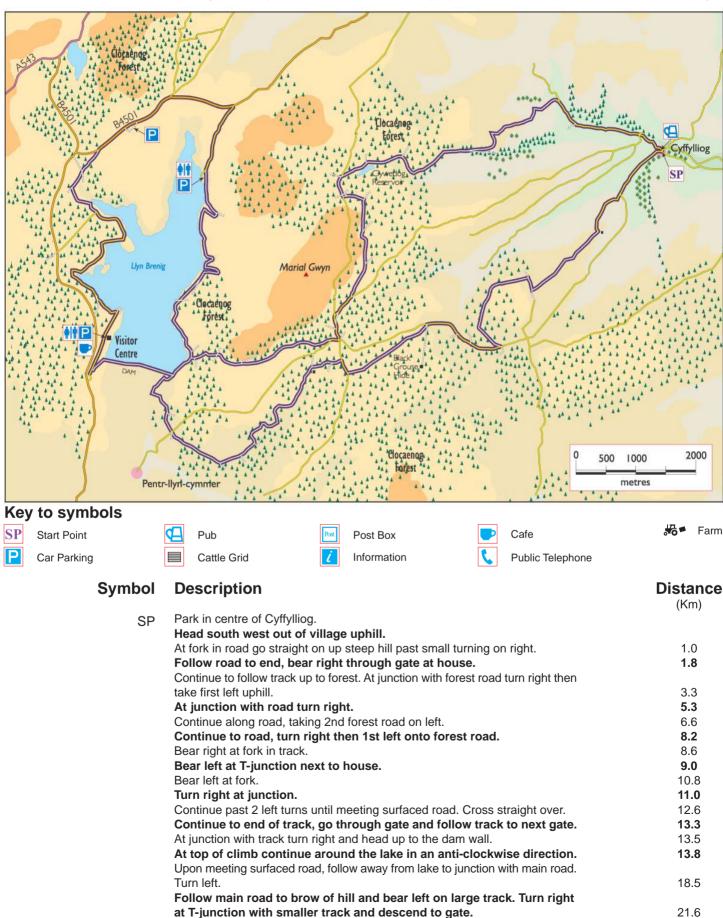

Ride Name: Grade: Map Required: Total Distance: Approx. Ride Time: Total Height Climbed: **Up To The Lake** Moderate/Beginner OS Explorer 264 42.0Km (approx.) 4hrs 500m

| At gate continue straight on, onto surfaced road, passing junction on left and       |      |
|--------------------------------------------------------------------------------------|------|
| over bridge, bear left at next junction.                                             | 22.5 |
| Continue past junction on right.                                                     | 23.7 |
| At fork in road bear left along shore. Beware of oncoming traffic!                   | 26.2 |
| Pass visitor centre and Café.                                                        | 27.0 |
| Turn left at junction and ride over the top of the dam wall.                         | 27.6 |
| At the end of the dam wall turn left and follow shoreline.                           | 29.0 |
| Turn right into forest over cattle grid and immediately bear right at fork in track. | 29.5 |
| Continue straight over crossroads.                                                   | 29.9 |
| At next junction turn left and continue to climb.                                    | 30.4 |
| At junction with surfaced road turn left then 1st right.                             | 32.2 |
| Turn left.                                                                           | 32.8 |
| Turn left at fork in road.                                                           | 34.0 |
| At next junction turn left.                                                          | 34.5 |
| At surfaced road turn right.                                                         | 34.9 |
| Take left turn on to forest road. Past lake on right.                                | 35.3 |
| At next junction bear right.                                                         | 35.7 |
| Go through gate out of forest. Bear right.                                           | 37.5 |
| Turn right at junction.                                                              | 38.6 |
| At junction with road turn right.                                                    | 40.0 |
| Bear left at junction.                                                               | 41.5 |
| Finish back in Cyffylliog.                                                           | 42.0 |
|                                                                                      |      |