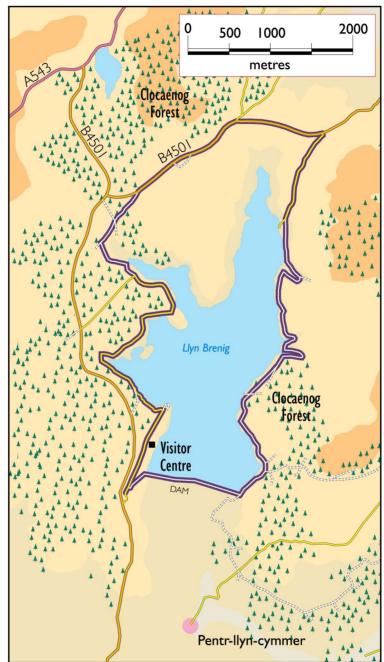

## Symbol Description

|    |                                                                                | (Km) |
|----|--------------------------------------------------------------------------------|------|
| SP | Visitor Centre and Café car park.                                              | ( )  |
|    | At top of car park turn left back towards main road.                           |      |
|    | Turn left at junction and ride over the top of the dam wall.                   | 0.6  |
|    | At the end of the dam wall turn left and follow shoreline.                     | 2.0  |
|    | Upon meeting surfaced road, follow away from lake to junction with main road.  |      |
|    | Turn left.                                                                     | 6.8  |
|    | Follow main road to brow of hill and bear left on large track. Turn right      |      |
|    | at T-junction with smaller track and descend to gate.                          | 9.9  |
|    | At gate continue straight on, onto surfaced road, passing junction on left and |      |
|    | over bridge, bear left at next junction.                                       | 9.95 |
|    | Continue past junction on right.                                               | 10.7 |
|    | At fork in road bear left along shore. Beware of oncoming traffic!             | 14.5 |
|    | Finish back in Car Park.                                                       | 15.2 |