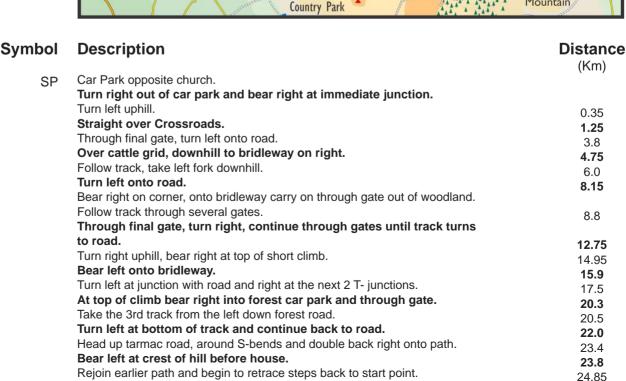

## **ROUTE CARD**

Key to symbols

Start Point

Car Parking

Cattle Grid Post Box Information

Public Telephone

Pub

Cafe

**Ride Name: Arthur 2 Times** Grade: Intermediate

Map Required: OS Explorer 265 **Total Distance:** 31.0Km (approx.)

Approx. Ride Time: 3hrs **Total Height Climbed:** 660m **Cycling Legend** 

ROUTE A road B road C road Track