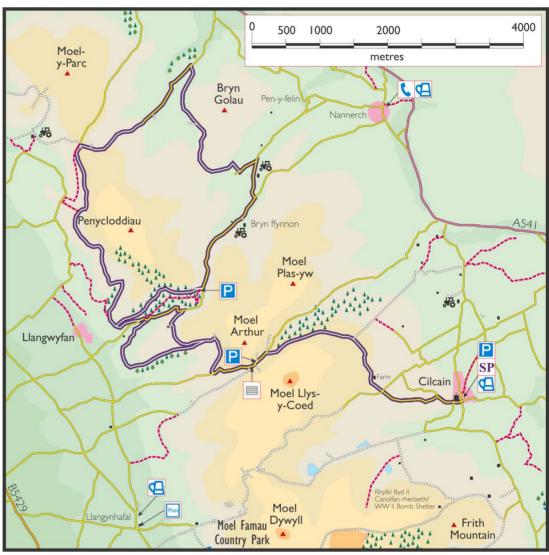

## **ROUTE CARD**

Key to symbols

Start Point

Car Parking

Cattle Grid Post Box Information

Public Telephone

Pub

Cafe

**Ride Name: Arthur 2 Times** Grade: Intermediate

Map Required: OS Explorer 265 **Total Distance:** 31.0Km (approx.)

Approx. Ride Time: 3hrs **Total Height Climbed:** 660m **Cycling Legend** 

ROUTE A road B road C road Track

The route is shown as a broad purple line with the type of road and surface inset.

Other Bridleway

These maps are based on the 1947 OS 1" to 1 mile map, and updated from ground/bike surveys and aerial photography.