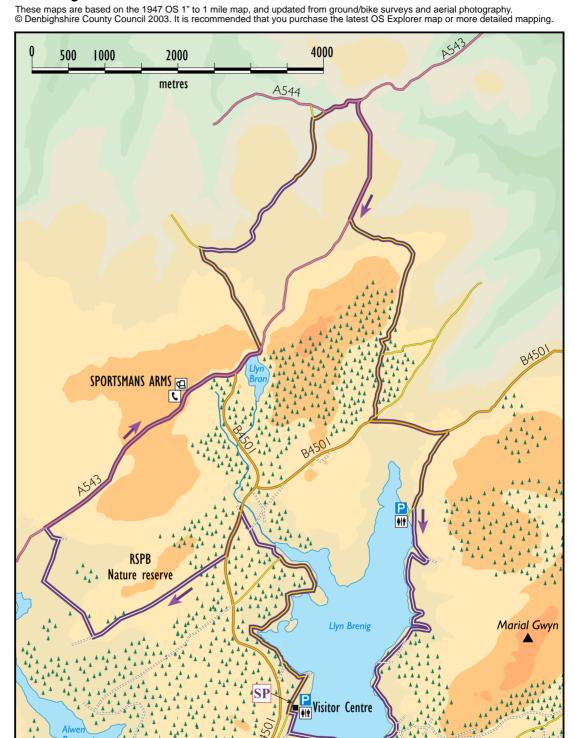

## **Symbol Description** Distance Height (Km) (m) Llyn Brenig Visitor Centre car park. There is a fee for parking here. Continue straight on, on surfaced road. 0.9 Continue straight on, on surfaced road. 3.4 Continue straight on, onto unsurfaced road. 4.1 At junction with main road, turn left. 4.3 Turn right off main road onto bridleway. Take care at crossing, fast vehicles

| approaching.                                                               | 4.9  |
|----------------------------------------------------------------------------|------|
| Entering Nature Reserve, please keep to the bridleway at all times.        | 5.5  |
| At junction in bridleway, turn right.                                      | 7.1  |
| Continue straight on up short hill.                                        | 8.6  |
| At main road turn right. Caution.                                          | 9.0  |
| The Sportsmans Arms. Food and drinks available here.                       | 11.8 |
| At junction with minor road continue straight on.                          | 22.5 |
| At junction turn right.                                                    | 23.3 |
| At junction with main road, turn left.                                     | 23.5 |
| At junction turn right.                                                    | 24.5 |
| Continue through gate. Toilets available here. At end of car park continue |      |
| through gate onto unsurfaced track.                                        | 25.7 |
| Turn right onto dam wall.                                                  | 30.3 |
| At end of dam, turn right.                                                 | 31.5 |
| Finish.                                                                    | 32.0 |